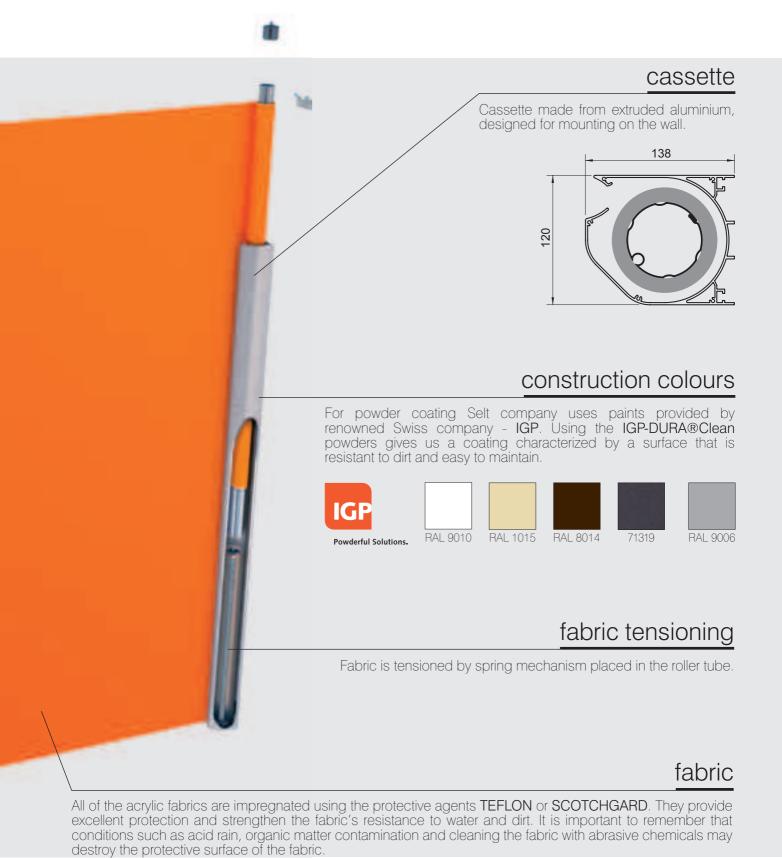

## ora

CASSETTE | yes

**ROLLER TUBE** 

70 mm diameter

MOUNTING

wall

**MAXIMUM PROJECTION** 

4.0 m

**MAXIMUM HEIGHT** 

2.0 m

MINIMUM **HEIGHT** 

1.1 m

CONSTRUCTION COLOUR

powder coating: white, beige, brown, structural graphite, silver

**FABRIC** 

over 150 patterns: acrylic fabrics, Soltis 92

Our offer contains a wide range of cover patterns that provide a unique atmosphere around the entire shaded area. Bora is a perfect solution for restaurants and for the residents of housing estates and single-family houses. The construction is powder coated in white, beige, brown, structural graphite or silver.