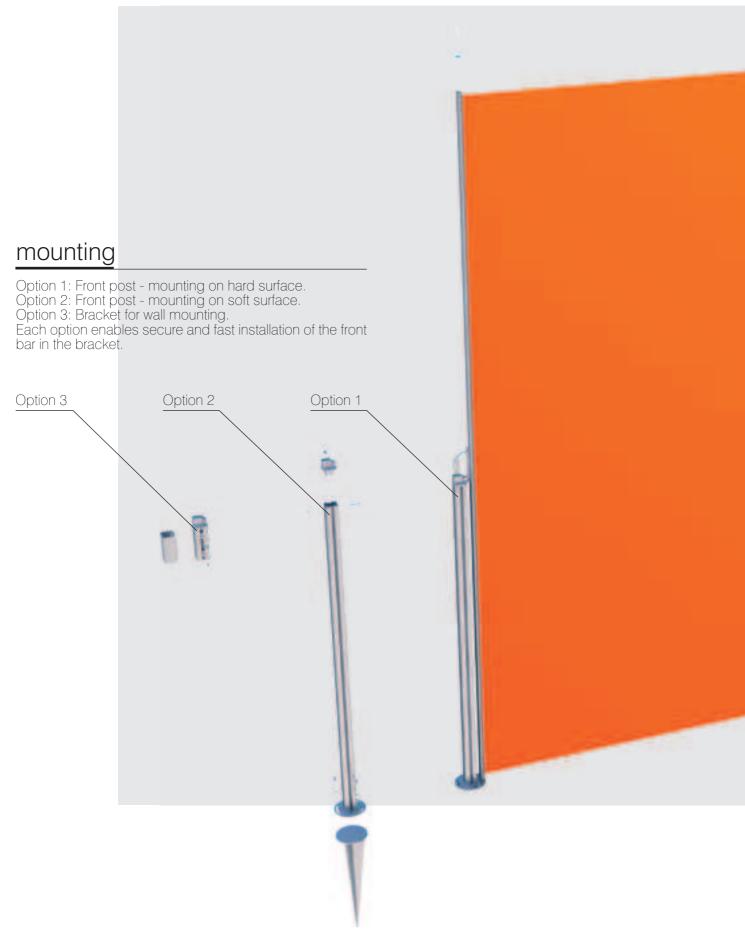

MANUAL **OPERATION**  powder coated aluminium bracket

Bora is a side screen installed on balconies, terraces or as an additional cover used with awnings and Pergolas. Its purpose is protection from the sun, wind and curious stares of neighbours or passer-bys.