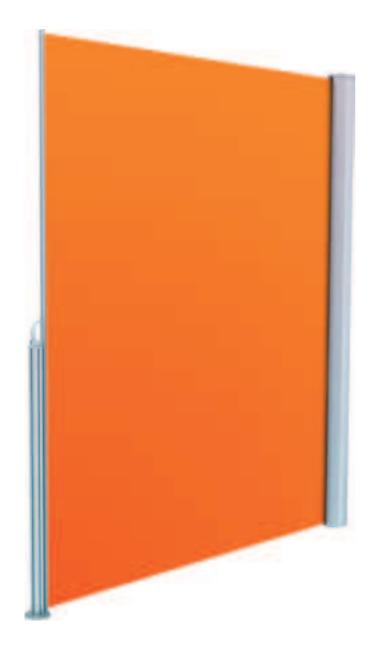

side screen

MANUAL **OPERATION**  powder coated aluminium bracket

Bora is a side screen installed on balconies, terraces or as an additional cover used with awnings and Pergolas. Its purpose is protection from the sun, wind and curious stares of neighbours or passer-bys.