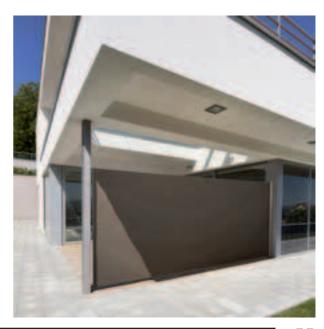

MANUAL **OPERATION**  powder coated aluminium bracket

Bora is a side screen installed on balconies, terraces or as an additional cover used with awnings and Pergolas. Its purpose is protection from the sun, wind and curious stares of neighbours or passer-bys.

Our offer contains a wide range of cover patterns that provide a unique atmosphere around the entire shaded area. Bora is a perfect solution for restaurants and for the residents of housing estates and single-family houses. The construction is powder coated in white, beige, brown, structural graphite or silver.