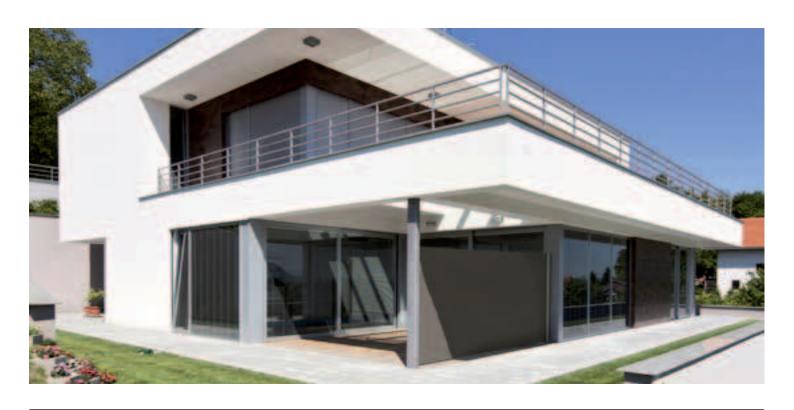

MANUAL **OPERATION**  powder coated aluminium bracket

Bora is a side screen installed on balconies, terraces or as an additional cover used with awnings and Pergolas. Its purpose is protection from the sun, wind and curious stares of neighbours or passer-bys.

Our offer contains a wide range of cover patterns that provide a unique atmosphere around the entire shaded area. Bora is a perfect solution for restaurants and for the residents of housing estates and single-family houses. The construction is powder coated in white, beige, brown, structural graphite or silver.