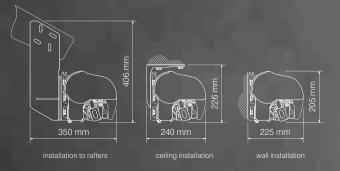

truded aluminium
- Flyer's chains in the arms
- Square bar
- Additionally strenghtened cassette
- Cassette protects the fabric from weather conditions
- Supporting square bar facilitates installation
- Possibility of using overlapping arms
  Easy operation with the use of full automatic
- Possibility of using telescopic front bar support

| colour palette     | RAL          |
|--------------------|--------------|
| electric drive     | yes          |
| manual drive       | yes          |
| maximum width      | 7.0 m        |
| maximum projection | 3.6 m        |
| cassette           | yes          |
| optional hood      | no           |
| tilt angle         | 5°-50°       |
| fabric             | 140 patterns |
| valance            | yes          |
|                    |              |





## terrace awning Palladio