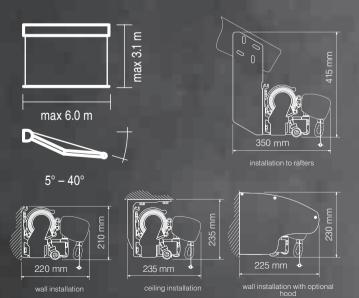

| colour palette                                                                                                        | RAL                   |
|-----------------------------------------------------------------------------------------------------------------------|-----------------------|
| electric drive                                                                                                        | yes                   |
| manual drive                                                                                                          | yes                   |
| maximum width                                                                                                         | 6.0 m                 |
| maximum projection                                                                                                    | 3.1 m                 |
| cassette                                                                                                              | no                    |
| optional hood                                                                                                         | yes                   |
| tilt angle                                                                                                            | 5°-40°                |
| fabric                                                                                                                | 140 patterns          |
| VOLANT valance - with manual drive  maximum height for Soltis and Suntech fabrics  maximum height for acrylic fabrics | yes<br>1.5 m<br>1.2 m |