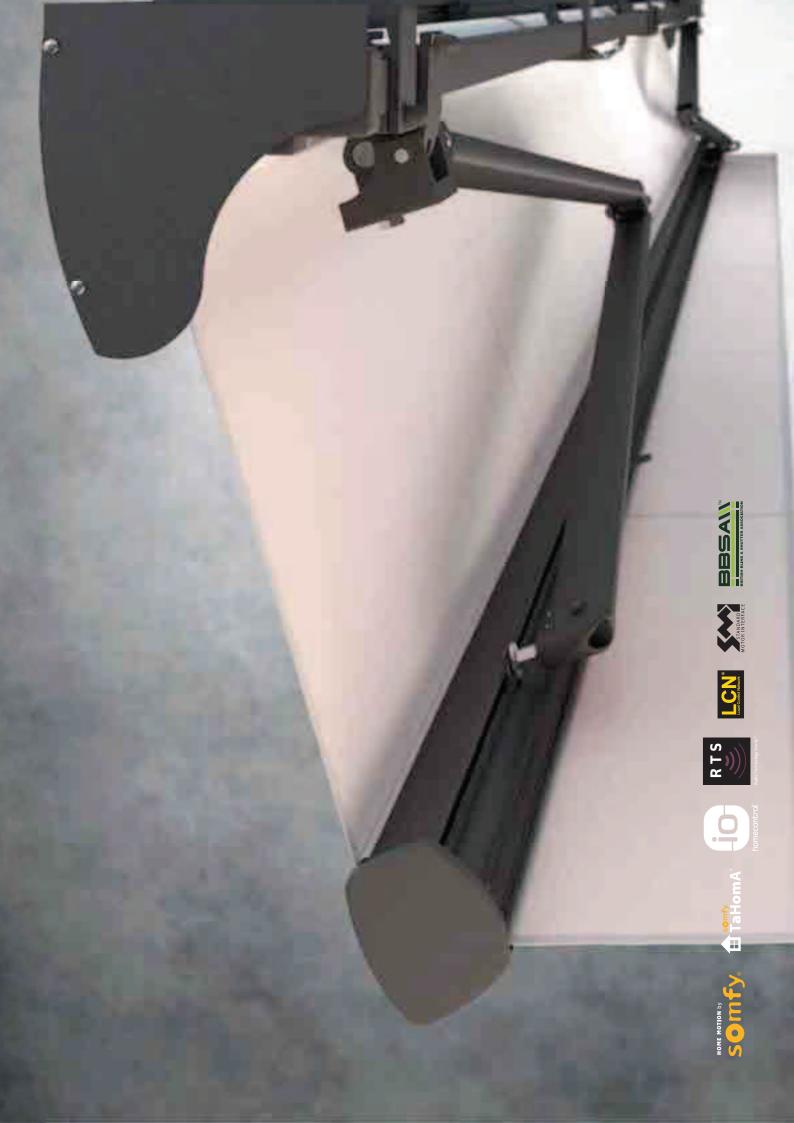

## Properties:

- Construction made from extruded aluminium
- Flyer's chains in the arms
- Square bar
- Roller tube support with big widths
- Optional hood protects the rolled fabric from weather conditions
- Supporting bar facilitating installation
- Using Volant is not only additional protection from sun but it also increases privacy
- Possibility of using overlapping arms
- Easy operation with the use of full automatic

## Properties:

- Construction made from extruded aluminium
- Flyer's chains in the arms
- Square bar
- Additionally strenghtened cassette
- Cassette protects the fabric from weather conditions
- Supporting square bar facilitates installation
- Possibility of using overlapping arms
  Easy operation with the use of full automatic
- Possibility of using telescopic front bar support