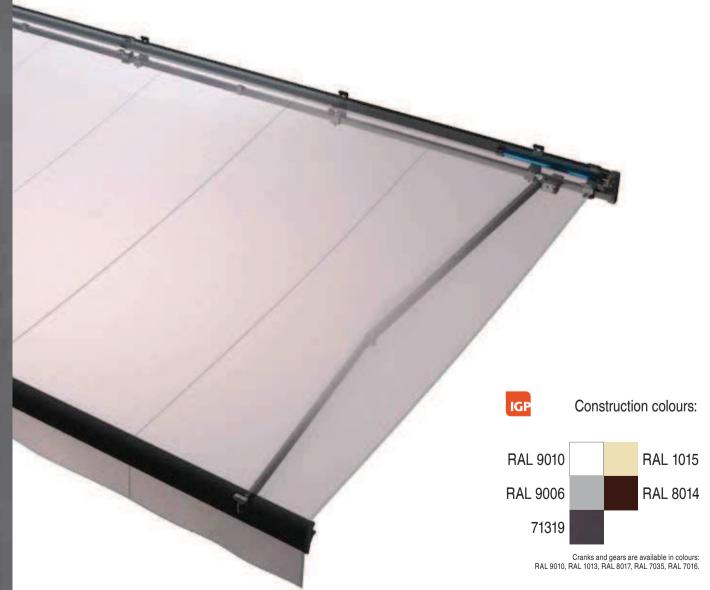

## Properties:

- Construction made from extruded aluminium
- Flyer's chains in the arms
- Square bar
- Roller tube support with big widths
- Optional hood protects the rolled fabric from weather conditions
- Supporting bar facilitating installation
- Using Volant is not only additional protection from sun but it also increases privacy
- Possibility of using overlapping arms
- Easy operation with the use of full automatic

| colour palette                                                                                                        | RAL                   |
|-----------------------------------------------------------------------------------------------------------------------|-----------------------|
| electric drive                                                                                                        | yes                   |
| manual drive                                                                                                          | yes                   |
| maximum width                                                                                                         | 6.0 m                 |
| maximum projection                                                                                                    | 3.1 m                 |
| cassette                                                                                                              | no                    |
| optional hood                                                                                                         | yes                   |
| tilt angle                                                                                                            | 5°-40°                |
| fabric                                                                                                                | 140 patterns          |
| VOLANT valance - with manual drive  maximum height for Soltis and Suntech fabrics  maximum height for acrylic fabrics | yes<br>1.5 m<br>1.2 m |