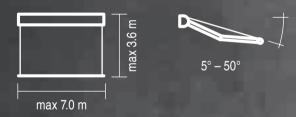

| colour palette     | RAL          |
|--------------------|--------------|
| electric drive     | yes          |
| manual drive       | yes          |
| maximum width      | 7.0 m        |
| maximum projection | 3.6 m        |
| cassette           | yes          |
| optional hood      | no           |
| tilt angle         | 5°-50°       |
| fabric             | 140 patterns |
| valance            | yes          |
|                    |              |