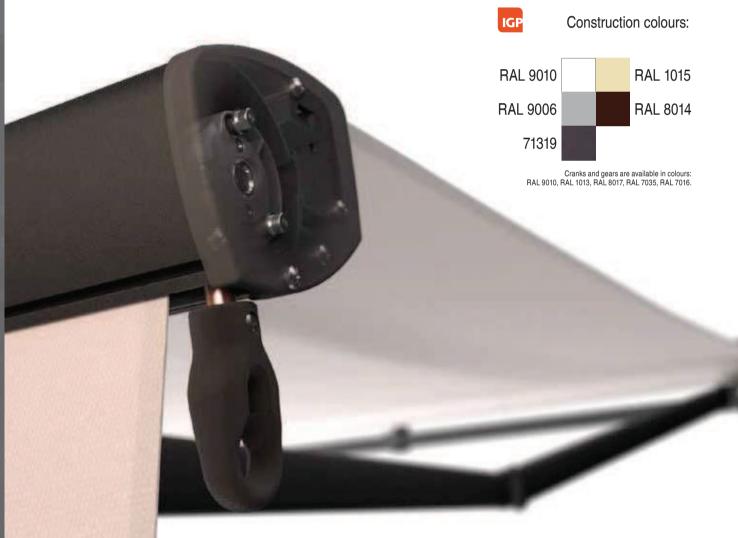

## Properties:

- Construction made from extruded aluminium
- Flyer's chains in the arms
- Square bar
- Roller tube support with big widths
- Optional hood protects the rolled fabric from weather conditions
- Supporting bar facilitating installation
- Using Volant is not only additional protection from sun but it also increases privacy
- Possibility of using overlapping arms
- Easy operation with the use of full automatic

| colour palette                                                                                                        | RAL                   |
|-----------------------------------------------------------------------------------------------------------------------|-----------------------|
| electric drive                                                                                                        | yes                   |
| manual drive                                                                                                          | yes                   |
| maximum width                                                                                                         | 6.0 m                 |
| maximum projection                                                                                                    | 3.1 m                 |
| cassette                                                                                                              | no                    |
| optional hood                                                                                                         | yes                   |
| tilt angle                                                                                                            | 5°-40°                |
| fabric                                                                                                                | 140 patterns          |
| VOLANT valance - with manual drive  maximum height for Soltis and Suntech fabrics  maximum height for acrylic fabrics | yes<br>1.5 m<br>1.2 m |