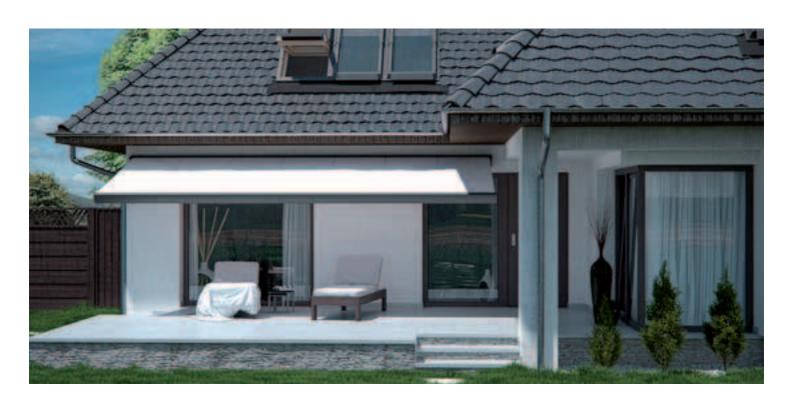

Corsica is an awning designed with the idea of shading modern terraces in mind. Its construction is made from extruded aluminium, which ensures strength and durability of the awning, and Flyer's chain used in the arms in connection with precisely made joints guarantees its long-term dependable operation. The cassette is supported by square bar providing stability for the whole construction while making the installation easier. Corsica was designed to provide the possibility of installing LED lighting which allows the user to fully enjoy pleasant summer evenings. This awning, thanks to its aesthetically pleasing design can, apart from shading from the sun, serve as a perfect decorative element of the building, highlighting its individual and unique character.

#### construction

Construction is made from extruded aluminium, ensuring durability of the product. Awning cassette is supported by a square bar, which not only protects the fabric, but also provides for easy installation. Special ratcheting mechanism in the arm brackets ensures a perfect closure of the front bar to the cassette.