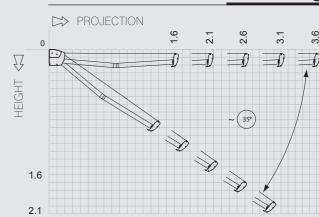

1.6 m; 2.1 m; 2.6 m; 3.1m; 3.6 m

**MAXIMUM PROJECTION**  3.6 m

**MAXIMUM** 

7.0 m

**WIDTH MINIMUM** 

projection + 0.5 m

**WIDTH ARMS** 

folding, aluminum, with springs and plate Flyer's chain,

folded arm levelling

**OVERLAPPING ARMS**  no

**TELESCOPIC SUPPORT** 

no

TILT ANGLE

5° ~ 35°

CONSTRUCTION **COLOUR**  powder coating: white, beige, brown, structural graphite,

silver