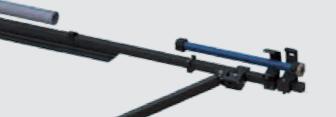

# Orsica

CASSETTE

yes

**ROLLER TUBE** 

70 mm diameter

MOUNTING

wall, ceiling, roof

**PROJECTION** 

folded arm levelling

**OVERLAPPING ARMS**  no

**TELESCOPIC SUPPORT** 

no

TILT ANGLE

5° ~ 35°

CONSTRUCTION **COLOUR**  powder coating: white, beige, brown, structural graphite,

silver

#### construction

Construction is made from extruded aluminium, ensuring durability of the product. Awning cassette is supported by a square bar, which not only protects the fabric, but also provides for easy installation. Special ratcheting mechanism in the arm brackets ensures a perfect closure of the front bar to the cassette.