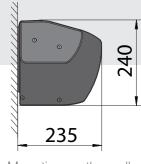

### mounting

Tilt angle adjustment

262 262

Mounting on the ceiling Mounting on the wall