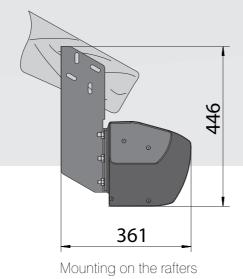

### mounting

Tilt angle adjustment

262 262

Mounting on the ceiling Mounting on the wall