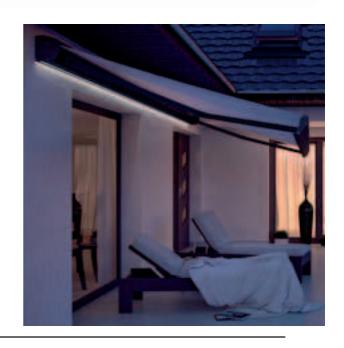

Corsica is an awning designed with the idea of shading modern terraces in mind. Its construction is made from extruded aluminium, which ensures strength and durability of the awning, and Flyer's chain used in the arms in connection with precisely made joints guarantees its long-term dependable operation. The cassette is supported by square bar providing stability for the whole construction while making the installation easier. Corsica was designed to provide the possibility of installing LED lighting which allows the user to fully enjoy pleasant summer evenings. This awning, thanks to its aesthetically pleasing design can, apart from shading from the sun, serve as a perfect decorative element of the building, highlighting its individual and unique character.