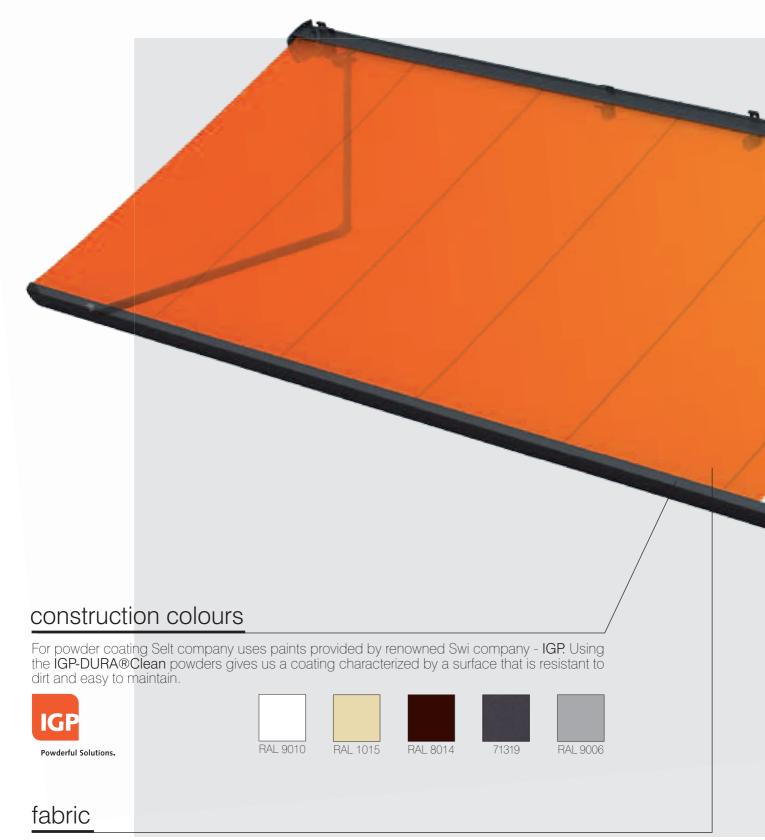

folded arm levelling

**OVERLAPPING ARMS**  no

**TELESCOPIC SUPPORT** 

no

TILT ANGLE

5° ~ 35°

CONSTRUCTION **COLOUR**  powder coating: white, beige, brown, structural graphite,

silver

**FABRIC** 

over 150 patterns

**VALANCE** 

no

**MANUAL OPERATION** 

**AUTOMATIC** DRIVE motor, motor with manual override, remote control, wind-sun weather control, motor with electronic

limit switches is recommended